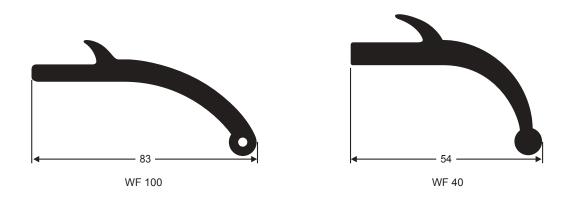

Wheel arch flare designed to be fitted from the side of the guard. Suitable for most vehicles.

## **STANDARD 30 METRE COILS**

Made in Australia

1/10 Littlebourne St, Kelso NSW 2795 Phone: (02) 6332 1111 Email: bxfr@outlook.com www.bathurstfoamandrubber.com.au