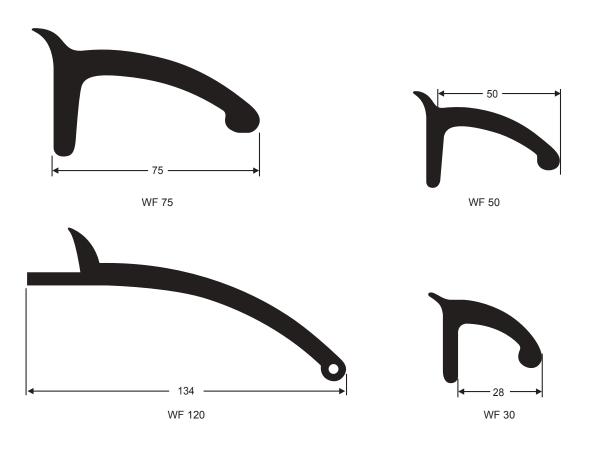

Wheel arch flare designed to be fitted from the side of the guard. Suitable for most vehicles.

## **STANDARD 30 METRE COILS**

Made in Australia

1/10 Littlebourne St, Kelso NSW 2795 Phone: (02) 6332 1111 Email: bxfr@outlook.com www.bathurstfoamandrubber.com.au