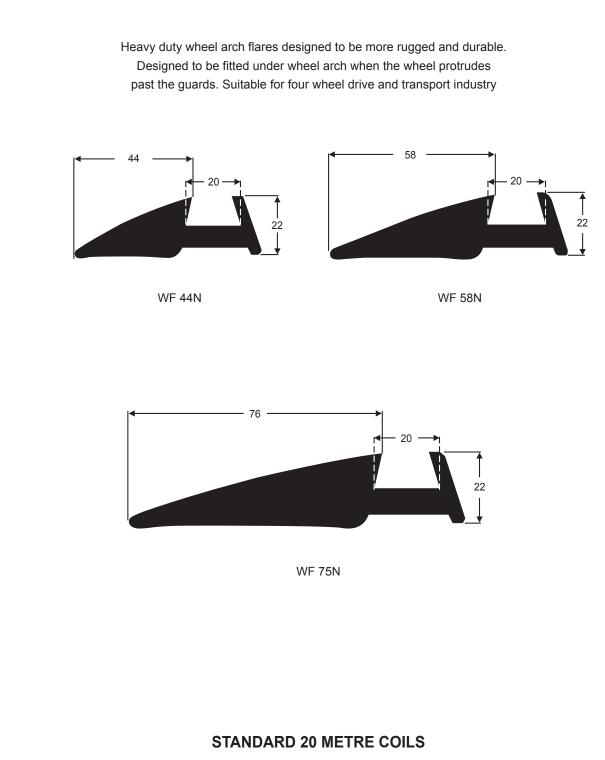

## WHEEL ARCH FLARES

Wheel arch flare especially designed for the four wheel drive industry. Suitable for fitting under the wheel arch when wheel protrudes past the guards. Sizes suitable for heavy and light transport.

## WHEEL ARCH FLARES

Made in Australia

1/10 Littlebourne St, Kelso NSW 2795 Phone: (02) 6332 1111 Email: bxfr@outlook.com www.bathurstfoamandrubber.com.au