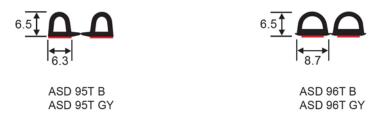

#### 33 METRE COILS

AS D1989T 20 X 20 SELF SPONGE D SECTION

AS 319T 18 X 18 SELF SPONGE D SECTION

AS 54T 16 X 12 SPONGE D SECTION

AS 119DT 19 X 9.5 SPONGE D SECTION

AS 125DT 19 X 12.7 SPONGE D SECTION

AS 135DT 19 X 14.3 SPONGE D SECTION

AS 109DT 16 X 9.5 SPONGE D SECTION