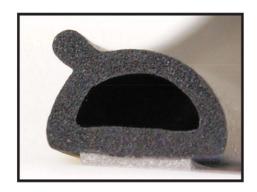

## SELF ADHESIVE SPONGE EXTRUSIONS

We can offer our range of extrusions in a self adhesive form by applying a pressure sensitive tape to one side. Ideal for use in sealing applications where a quick, clean installation is needed, and with a huge range of differing profiles on offer, we are sure to be able to offer you the right seal to do the job. We can also custom manufacture self adhesive profiles in a variety of compounds including EPDM, Neoprene. (Min Run Required)

# SELF ADHESIVE SPONGE EXTRUSIONS

### **AVAILABLE IN WHITE OR GREY**

ASD 2422T

Made in Australia

1/10 Littlebourne St, Phone: (02) 6332 1111 Kelso NSW 2795 Phone: (02) 6332 1111 Email: bxfr@outlook.com

www.bathurstfoamandrubber.com.au