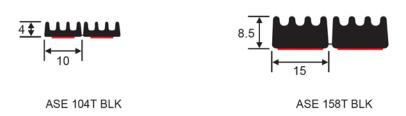

er, we are sure to be able to offer you the right seal to do the job. We can also custom manufacture self adhesive profiles in a variety of compounds including EPDM, Neoprene. (Min Run Required)



#### 33 METRE COILS



AS D1989T 20 X 20 SELF SPONGE D SECTION



AS 319T 18 X 18 SELF SPONGE D SECTION



AS 54T 16 X 12 SPONGE D SECTION



AS 119DT 19 X 9.5 SPONGE D SECTION



AS 125DT 19 X 12.7 SPONGE D SECTION



AS 135DT 19 X 14.3 SPONGE D SECTION



AS 109DT 16 X 9.5 SPONGE D SECTION

#### 30 METRE COILS



AS 925s 32 X 21 X 4 WALL



AS 31s 20 X 16

#### 100 METRE COILS



DS 19948T 9 X 8.3 TPR



1/10 Littlebourne St, Kelso NSW 2795

Phone: (02) 6332 1111 Email: bxfr@outlook.com

www.bathurstfoamandrubber.com.au

# SELF ADHESIVE SPONGE EXTRUSIONS



### **AVAILABLE IN WHITE OR GREY**





ASD 2422T

Made in Australia



1/10 Littlebourne St, Phone: (02) 6332 1111 Kelso NSW 2795 Phone: (02) 6332 1111 Email: bxfr@outlook.com

www.bathurstfoamandrubber.com.au